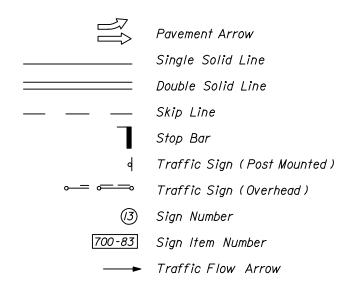

### GENERAL NOTE

I. Symbols on this Index are intended for use on all Roadway, Signing And Marking, Signalization, and Lighting projects. For work zone traffic control symbols refer to Index 600. When additional or similar symbols are used, legends or notations

| Standards | Last<br>Revision | Sheet No. |  |
|-----------|------------------|-----------|--|
|           | 00               | 1 of 3    |  |
| YMBOLS    |                  |           |  |

|                                            |                                             |                                       | STANDARD                            | SYMBOLS F                   | OR PLAN                                 | SHEETS                 |                     |                    |                           |
|--------------------------------------------|---------------------------------------------|---------------------------------------|-------------------------------------|-----------------------------|-----------------------------------------|------------------------|---------------------|--------------------|---------------------------|
| GENERAL SYMBOLS UTILITY ADJUSTMENT SYMBOLS |                                             |                                       |                                     |                             |                                         |                        |                     |                    |                           |
|                                            | State Line                                  |                                       | Curb                                | EXISTING                    | PROPOSED                                |                        | EXISTING            | PROPOSED           |                           |
|                                            | County Line                                 |                                       | Curb And Gutter                     |                             |                                         |                        |                     |                    |                           |
|                                            | Township Line                               | () ©-/>                               | Water Well, Spring                  | Ô                           | Ô                                       | Manhole                | $\rightarrow$       | $\rightarrow$      | Power Pole                |
|                                            | Section Line                                |                                       | Levee                               | Ú,                          | C.                                      | Fire Hydrant           | -()-                | -0-                | Telephone Pole            |
|                                            |                                             | <u> </u>                              | Railroad Mile Post                  | 223                         |                                         | Meter (Type)           | -\$-                | $\rightarrow$      | Combination Pole          |
|                                            | Base Or Survey Line                         |                                       | Railroad Signal With Gate           |                             |                                         | Valve (Type)           | — <i>Э</i>          | $\rightarrow$      | Guy Wire And Anchor Pin   |
|                                            | Right-Of-Way                                | 1                                     | Railroad Switch                     |                             |                                         | Valve Box (Type)       | -C                  | -0                 | Guy Pole Deadman          |
|                                            | Easement Line                               | — <del>× <sup>12′</sup> ×</del> —     | Gate                                | -6)-                        | -0-                                     | Valve Cover (Type)     | ~-7<br>⊬-3          | $\bowtie$          | Tower                     |
|                                            | Limited Access Line                         |                                       | Pump Island                         | <u> </u>                    | -<br>                                   | Vent (Type)            | 0–0                 | $\bigcirc$         | Light Pole                |
| ×                                          | Fence Line                                  |                                       | ,<br>Storage Tank (Surface)         | -8-                         |                                         | Pump Station           | Versite and Versite |                    | Transformer               |
| <u></u>                                    | National Or State Park Or Forest            |                                       | Storage Tank (Underground)          | Ś                           | S                                       | Sewage Pump Station    |                     |                    |                           |
|                                            | Grant Line                                  | $[\times]$                            | Mine Or Quarry                      | Č                           | $\square$                               | Cleanout               | 🔷 - OE (7.5 kV)🔷 -  | Ŷ Ŷ                | Overhead Electric         |
| -+++++++++++-                              | Railroad (Drainage Maps)                    |                                       | Borrow Pit                          |                             |                                         |                        | oe (7.5 kV) oe      | 0E0E (7.5 KV) 0E0E |                           |
|                                            | Railroad (Detail Plans)                     | [†]                                   | Church                              | امط                         |                                         | Cable TV Service Box   | OT (2")             |                    |                           |
|                                            | Fence (Limited Access)                      | S                                     | Store                               | — — 6" Gas — —              | 6" Gas                                  | Gas                    | от 2" от            | ототот 2" ототот   | Overhead Telephone        |
|                                            | Box Culvert                                 | RES                                   | Residence                           | G 6″G -                     | 666666666666666666666666666666666666666 | 603                    |                     |                    |                           |
|                                            | Bridge                                      | B                                     | Barn                                | Cl Water                    | Cl Water                                |                        | — OH (2" CATV) — -  |                    | Overhead Cable Television |
|                                            | Pipe Culvert-Mitered End Section            |                                       | School                              | — — 6 water — —<br>w 6" w - | ——————————————————————————————————————  | Water Main             | отv 2″ отv          | оту 2″ оту оту     | Overnedd Cable Television |
|                                            | Pipe Culvert-Straight Endwall               |                                       |                                     | ·                           |                                         |                        | OFO (1")            | OFO (/")           |                           |
|                                            | Pipe Culvert-U-Type Endwall                 |                                       | Hay Bales                           |                             | ——————————————————————————————————————  | Sanitary Sewer         | OFO /" OFO          | OFO OFO /" OFO     | Overhead Fiber Optic      |
|                                            | Pipe Culvert-Median Drain                   |                                       | Silt Fence                          | s8″s-                       | ss <i>8"</i> ssssss                     |                        |                     |                    |                           |
| -                                          | Pipe Culvert-Other End Treatments           |                                       | Floating Turbidity Barrier          |                             | ——BE (7.5 kV)——                         |                        |                     |                    |                           |
| I8" SD                                     | •                                           | ¢                                     | Staked Turbidity Barrier            | BE - (7.5 kV) BE -          |                                         | Buried Electric        |                     |                    |                           |
|                                            |                                             |                                       |                                     |                             |                                         |                        |                     |                    |                           |
| 18" SD                                     |                                             |                                       |                                     | — — BT (2")— —              | ——————————————————————————————————————  | Buried Telephone       |                     |                    |                           |
|                                            |                                             | علد علد علد علد                       |                                     | вт 2″ вт                    | втвтвт 2" втвт                          |                        |                     |                    |                           |
| O                                          | Manhole                                     |                                       | - Wetland Boundary                  | — - UG (3" CATV)— -         |                                         |                        |                     |                    |                           |
|                                            | Tied Longitudinal Joint                     |                                       |                                     | вту 3" вту                  |                                         | Buried Cable Televisio | n                   |                    |                           |
|                                            | Keyed Longitudinal Joint                    | 유 유 유 유                               | Trees                               |                             |                                         |                        |                     |                    |                           |
|                                            | Doweled Transverse Expansion Joint          |                                       | Edge Of Wooded Area                 |                             | ===== BFO (2")                          | Buried Fiber Optic     |                     |                    |                           |
| +++++++++++++++++++++++++++++++++++++++    | Doweled Transverse Contraction Joint        | ය <sub>ර්</sub> සව යියි යි            | Shrubbery                           | вго -  -  2″ вго -  -       | вго 2″ вго вго                          |                        |                     |                    |                           |
|                                            | Transverse Contraction Joint Without Dowels |                                       | Grove Or Orchard                    |                             |                                         |                        |                     |                    |                           |
| $\oplus$                                   | Survey Reference Point                      | Lt. Skew Rt.                          |                                     |                             |                                         |                        |                     |                    |                           |
| 🛆 ALACHUA                                  | Triangulation Station                       | Ϋ́́́́́́                               | Definition Of Skew For Cross Drains | CAS /2" CAS                 | cas cas /2" cas                         | Casina                 |                     |                    |                           |
| { B.M. NO. 112                             | Bench Mark                                  |                                       | And Barrels Of Conrete Box Culverts |                             | ототот <i>4"х4"</i> отот                | Duct                   |                     |                    |                           |
|                                            | Point Of Intersection                       | Rt Skew Lt                            | t.                                  |                             |                                         |                        |                     |                    |                           |
|                                            |                                             | 4 4 4 4 4 4 4 4 4 4 4 4 4 4 4 4 4 4 4 | Concrete                            | -                           | NPW NPW 6" NPW                          | Non Potable Water      |                     |                    |                           |
|                                            | North Arrow                                 |                                       | Wood                                |                             | pet pet $8''$ pet                       | Petroleum              |                     |                    |                           |
|                                            | Edges Of Existing Pavement And Sidewalk     | 2                                     |                                     | RD 4" RD                    | rdrdrdrd 4" rdrd                        | Roof Drain             |                     |                    |                           |
|                                            | Guardrail                                   | е                                     | Rate Of Superelevation              | sтм /2″sтм -                | sтм sтм /2" sтм                         | Steam                  |                     |                    |                           |
| <i>c. c.</i>                               | Crash Cushion ( Attenuator )                |                                       |                                     |                             |                                         |                        |                     |                    |                           |
|                                            | Piling Pier Column                          |                                       |                                     |                             |                                         |                        |                     |                    |                           |
| •                                          | Concrete Monument                           |                                       |                                     |                             |                                         |                        |                     |                    |                           |
| B                                          | Base Line                                   |                                       |                                     |                             |                                         |                        |                     |                    |                           |
| Ĺ                                          | Centerline                                  |                                       |                                     |                             |                                         |                        |                     |                    |                           |
| R                                          | Property Line                               |                                       |                                     |                             |                                         |                        |                     |                    |                           |
| $\bigtriangleup$                           | Delta Angle                                 |                                       |                                     |                             |                                         |                        |                     |                    |                           |
|                                            | Approximate                                 |                                       |                                     |                             |                                         |                        |                     |                    |                           |
| 4                                          |                                             |                                       |                                     |                             |                                         |                        | See General Note    | . Sheet Lof 3      |                           |