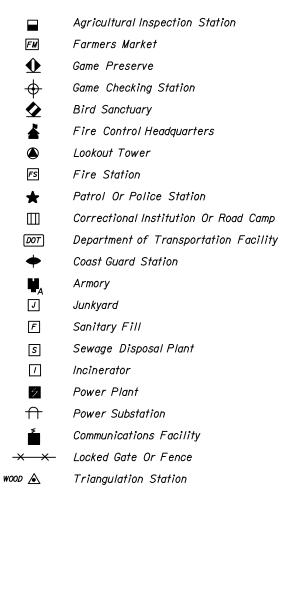

### STANDARD SYMBOLS FOR KEY MAP

|             |                                                                                                                                                                                                                                                                                                                                                                                                                                                                                                                                                                                                                                                                                                                                                                                                                                                                                                                                                                                                                                                                                                                                                                                                                                                                                                                                                                                                                                                                                                                                                                                                                                                                                                                                                                                                                                                                                                                                                                                                                                                                                                                               | Residential Area Under Development          |
|-------------|-------------------------------------------------------------------------------------------------------------------------------------------------------------------------------------------------------------------------------------------------------------------------------------------------------------------------------------------------------------------------------------------------------------------------------------------------------------------------------------------------------------------------------------------------------------------------------------------------------------------------------------------------------------------------------------------------------------------------------------------------------------------------------------------------------------------------------------------------------------------------------------------------------------------------------------------------------------------------------------------------------------------------------------------------------------------------------------------------------------------------------------------------------------------------------------------------------------------------------------------------------------------------------------------------------------------------------------------------------------------------------------------------------------------------------------------------------------------------------------------------------------------------------------------------------------------------------------------------------------------------------------------------------------------------------------------------------------------------------------------------------------------------------------------------------------------------------------------------------------------------------------------------------------------------------------------------------------------------------------------------------------------------------------------------------------------------------------------------------------------------------|---------------------------------------------|
|             | \$                                                                                                                                                                                                                                                                                                                                                                                                                                                                                                                                                                                                                                                                                                                                                                                                                                                                                                                                                                                                                                                                                                                                                                                                                                                                                                                                                                                                                                                                                                                                                                                                                                                                                                                                                                                                                                                                                                                                                                                                                                                                                                                            | Lighthouse                                  |
| Ditch       | •                                                                                                                                                                                                                                                                                                                                                                                                                                                                                                                                                                                                                                                                                                                                                                                                                                                                                                                                                                                                                                                                                                                                                                                                                                                                                                                                                                                                                                                                                                                                                                                                                                                                                                                                                                                                                                                                                                                                                                                                                                                                                                                             | State Capital                               |
| way         | ۲                                                                                                                                                                                                                                                                                                                                                                                                                                                                                                                                                                                                                                                                                                                                                                                                                                                                                                                                                                                                                                                                                                                                                                                                                                                                                                                                                                                                                                                                                                                                                                                                                                                                                                                                                                                                                                                                                                                                                                                                                                                                                                                             | County Seat                                 |
|             | 0                                                                                                                                                                                                                                                                                                                                                                                                                                                                                                                                                                                                                                                                                                                                                                                                                                                                                                                                                                                                                                                                                                                                                                                                                                                                                                                                                                                                                                                                                                                                                                                                                                                                                                                                                                                                                                                                                                                                                                                                                                                                                                                             | Other City Or Village                       |
|             | Ă                                                                                                                                                                                                                                                                                                                                                                                                                                                                                                                                                                                                                                                                                                                                                                                                                                                                                                                                                                                                                                                                                                                                                                                                                                                                                                                                                                                                                                                                                                                                                                                                                                                                                                                                                                                                                                                                                                                                                                                                                                                                                                                             | Seminole Indian Village                     |
|             | \$                                                                                                                                                                                                                                                                                                                                                                                                                                                                                                                                                                                                                                                                                                                                                                                                                                                                                                                                                                                                                                                                                                                                                                                                                                                                                                                                                                                                                                                                                                                                                                                                                                                                                                                                                                                                                                                                                                                                                                                                                                                                                                                            | Welcome Station                             |
| Nith Lock   | WP                                                                                                                                                                                                                                                                                                                                                                                                                                                                                                                                                                                                                                                                                                                                                                                                                                                                                                                                                                                                                                                                                                                                                                                                                                                                                                                                                                                                                                                                                                                                                                                                                                                                                                                                                                                                                                                                                                                                                                                                                                                                                                                            | Wayside Park Or Small Park                  |
|             |                                                                                                                                                                                                                                                                                                                                                                                                                                                                                                                                                                                                                                                                                                                                                                                                                                                                                                                                                                                                                                                                                                                                                                                                                                                                                                                                                                                                                                                                                                                                                                                                                                                                                                                                                                                                                                                                                                                                                                                                                                                                                                                               | Park With Boat Ramp                         |
| octure      | · · · · · · · · · · · · · · · · · · ·                                                                                                                                                                                                                                                                                                                                                                                                                                                                                                                                                                                                                                                                                                                                                                                                                                                                                                                                                                                                                                                                                                                                                                                                                                                                                                                                                                                                                                                                                                                                                                                                                                                                                                                                                                                                                                                                                                                                                                                                                                                                                         | Boat Ramp                                   |
| r Pond      |                                                                                                                                                                                                                                                                                                                                                                                                                                                                                                                                                                                                                                                                                                                                                                                                                                                                                                                                                                                                                                                                                                                                                                                                                                                                                                                                                                                                                                                                                                                                                                                                                                                                                                                                                                                                                                                                                                                                                                                                                                                                                                                               | Museum                                      |
|             | <b></b>                                                                                                                                                                                                                                                                                                                                                                                                                                                                                                                                                                                                                                                                                                                                                                                                                                                                                                                                                                                                                                                                                                                                                                                                                                                                                                                                                                                                                                                                                                                                                                                                                                                                                                                                                                                                                                                                                                                                                                                                                                                                                                                       | Recreational Area Or Historic Site          |
|             | 0                                                                                                                                                                                                                                                                                                                                                                                                                                                                                                                                                                                                                                                                                                                                                                                                                                                                                                                                                                                                                                                                                                                                                                                                                                                                                                                                                                                                                                                                                                                                                                                                                                                                                                                                                                                                                                                                                                                                                                                                                                                                                                                             | Scenic Site                                 |
|             |                                                                                                                                                                                                                                                                                                                                                                                                                                                                                                                                                                                                                                                                                                                                                                                                                                                                                                                                                                                                                                                                                                                                                                                                                                                                                                                                                                                                                                                                                                                                                                                                                                                                                                                                                                                                                                                                                                                                                                                                                                                                                                                               | Post Office                                 |
|             | , in the second | School                                      |
|             | ÷                                                                                                                                                                                                                                                                                                                                                                                                                                                                                                                                                                                                                                                                                                                                                                                                                                                                                                                                                                                                                                                                                                                                                                                                                                                                                                                                                                                                                                                                                                                                                                                                                                                                                                                                                                                                                                                                                                                                                                                                                                                                                                                             | Church                                      |
| th Road     | Ŧ                                                                                                                                                                                                                                                                                                                                                                                                                                                                                                                                                                                                                                                                                                                                                                                                                                                                                                                                                                                                                                                                                                                                                                                                                                                                                                                                                                                                                                                                                                                                                                                                                                                                                                                                                                                                                                                                                                                                                                                                                                                                                                                             | Cemetery                                    |
|             |                                                                                                                                                                                                                                                                                                                                                                                                                                                                                                                                                                                                                                                                                                                                                                                                                                                                                                                                                                                                                                                                                                                                                                                                                                                                                                                                                                                                                                                                                                                                                                                                                                                                                                                                                                                                                                                                                                                                                                                                                                                                                                                               | Church And Cemetery                         |
| sely Spaced | +                                                                                                                                                                                                                                                                                                                                                                                                                                                                                                                                                                                                                                                                                                                                                                                                                                                                                                                                                                                                                                                                                                                                                                                                                                                                                                                                                                                                                                                                                                                                                                                                                                                                                                                                                                                                                                                                                                                                                                                                                                                                                                                             | Hospital, Health Center Or Rest Home        |
|             |                                                                                                                                                                                                                                                                                                                                                                                                                                                                                                                                                                                                                                                                                                                                                                                                                                                                                                                                                                                                                                                                                                                                                                                                                                                                                                                                                                                                                                                                                                                                                                                                                                                                                                                                                                                                                                                                                                                                                                                                                                                                                                                               | Toll House, Port Of Entry Or Weight Station |
| paration    |                                                                                                                                                                                                                                                                                                                                                                                                                                                                                                                                                                                                                                                                                                                                                                                                                                                                                                                                                                                                                                                                                                                                                                                                                                                                                                                                                                                                                                                                                                                                                                                                                                                                                                                                                                                                                                                                                                                                                                                                                                                                                                                               | Fair Grounds, Race Course Or Rodeo Arena    |
|             |                                                                                                                                                                                                                                                                                                                                                                                                                                                                                                                                                                                                                                                                                                                                                                                                                                                                                                                                                                                                                                                                                                                                                                                                                                                                                                                                                                                                                                                                                                                                                                                                                                                                                                                                                                                                                                                                                                                                                                                                                                                                                                                               | Mine Or Strip Mine                          |
| ne          | •                                                                                                                                                                                                                                                                                                                                                                                                                                                                                                                                                                                                                                                                                                                                                                                                                                                                                                                                                                                                                                                                                                                                                                                                                                                                                                                                                                                                                                                                                                                                                                                                                                                                                                                                                                                                                                                                                                                                                                                                                                                                                                                             | Governmental Research Station               |
| ine         |                                                                                                                                                                                                                                                                                                                                                                                                                                                                                                                                                                                                                                                                                                                                                                                                                                                                                                                                                                                                                                                                                                                                                                                                                                                                                                                                                                                                                                                                                                                                                                                                                                                                                                                                                                                                                                                                                                                                                                                                                                                                                                                               |                                             |
| undary      |                                                                                                                                                                                                                                                                                                                                                                                                                                                                                                                                                                                                                                                                                                                                                                                                                                                                                                                                                                                                                                                                                                                                                                                                                                                                                                                                                                                                                                                                                                                                                                                                                                                                                                                                                                                                                                                                                                                                                                                                                                                                                                                               |                                             |
| p Line      |                                                                                                                                                                                                                                                                                                                                                                                                                                                                                                                                                                                                                                                                                                                                                                                                                                                                                                                                                                                                                                                                                                                                                                                                                                                                                                                                                                                                                                                                                                                                                                                                                                                                                                                                                                                                                                                                                                                                                                                                                                                                                                                               |                                             |
|             |                                                                                                                                                                                                                                                                                                                                                                                                                                                                                                                                                                                                                                                                                                                                                                                                                                                                                                                                                                                                                                                                                                                                                                                                                                                                                                                                                                                                                                                                                                                                                                                                                                                                                                                                                                                                                                                                                                                                                                                                                                                                                                                               |                                             |

may be required for clarity.

Reservation, Forest Or Park Boundary

Wildlife Refuge Boundary