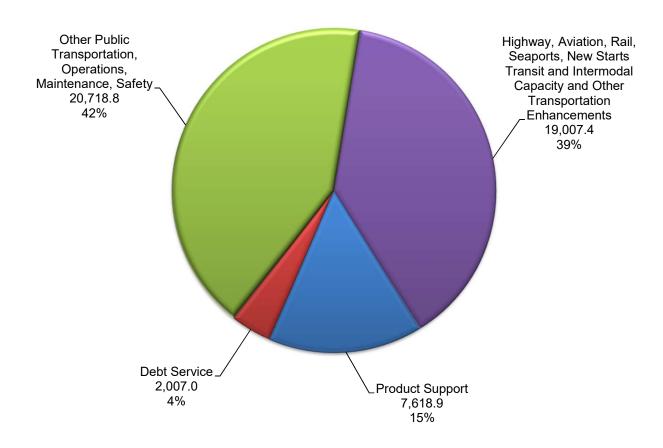

## FLORIDA DEPARTMENT OF TRANSPORTATION TOTAL FUNDING BY PLANNED USE FY 2020 - 2024

### **TOTAL 5-YEAR TENTATIVE WORK PROGRAM \$49,352M**