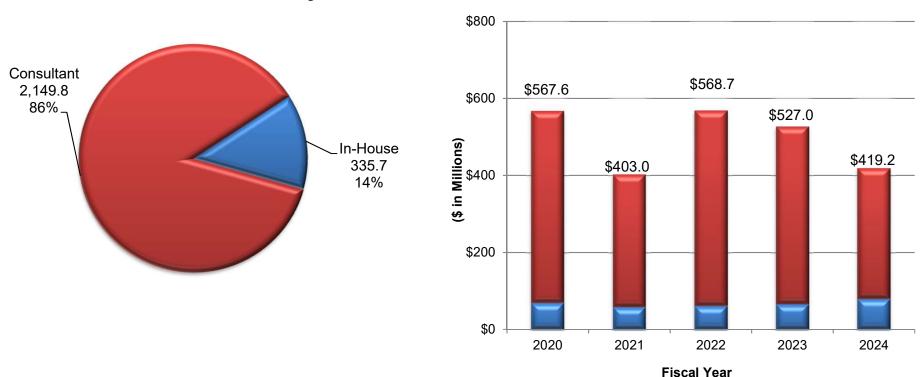

## FLORIDA DEPARTMENT OF TRANSPORTATION WORK PROGRAM TOTAL CONSTRUCTION ENGINEERING INSPECTION FY 2020 - 2024

### **Five Year Summary**

### **Annual Program Levels**

**Total 5-Year Tentative Work Program \$2,486M** 

Note: Inhouse Construction Engineering Inspection is now combined into Operations and Maintenance. Inhouse values are as programmed in WPA.