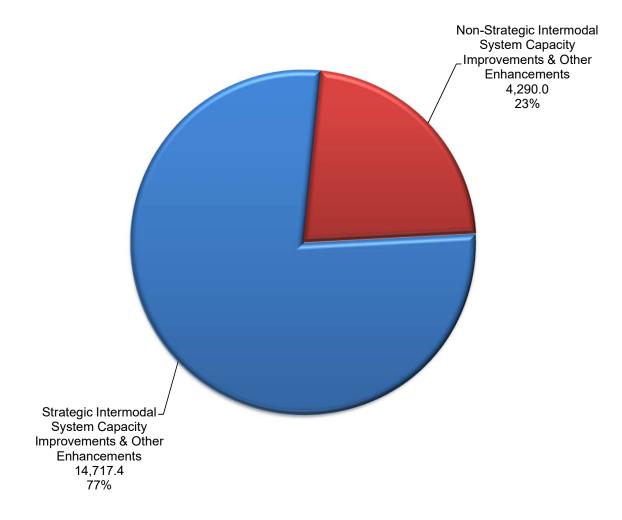

## FLORIDA DEPARTMENT OF TRANSPORTATION TOTAL CAPACITY IMPROVEMENT & OTHER ENHANCEMENTS FY 2020 - 2024

**TOTAL 5-YEAR TENTATIVE WORK PROGRAM \$19,007M** 

## FLORIDA DEPARTMENT OF TRANSPORTATION STRATEGIC INTERMODAL SYSTEM CAPACITY IMPROVEMENT & OTHER ENHANCEMENTS FY 2020 - 2024

### **TOTAL 5-YEAR TENTATIVE WORK PROGRAM \$14,717M**