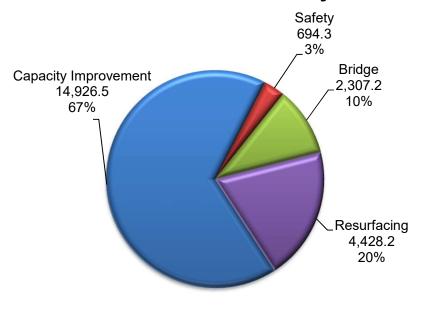

## FLORIDA DEPARTMENT OF TRANSPORTATION TOTAL FUNDING BY PLANNED USE FY 2020 - 2024

### **TOTAL 5-YEAR TENTATIVE WORK PROGRAM \$49,352M**