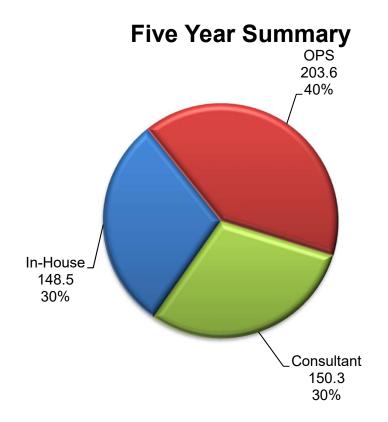

#### FLORIDA DEPARTMENT OF TRANSPORTATION WORK PROGRAM **TOTAL PRELIMINARY ENGINEERING** FY 2020 - 2024

### **Five Year Summary**

### **Annual Program Levels**

**Total 5-Year Tentative Work Program \$3,972M** 