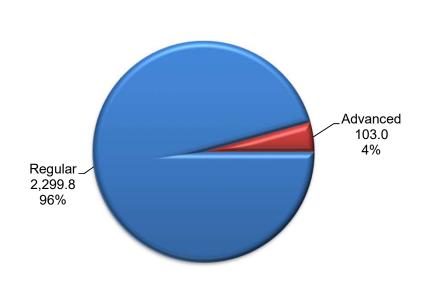

#### FLORIDA DEPARTMENT OF TRANSPORTATION WORK PROGRAM **TOTAL RIGHT OF WAY SUPPORT** FY 2020 - 2024

# **Annual Program Levels**

**Total 5-Year Tentative Work Program \$502M** 