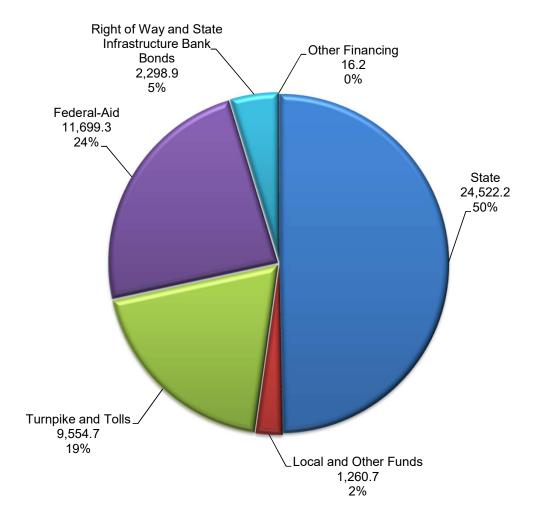

## FLORIDA DEPARTMENT OF TRANSPORTATION TOTAL FUNDING BY SOURCE FY 2020 - 2024

### **TOTAL 5-YEAR TENTATIVE WORK PROGRAM \$49,352M**