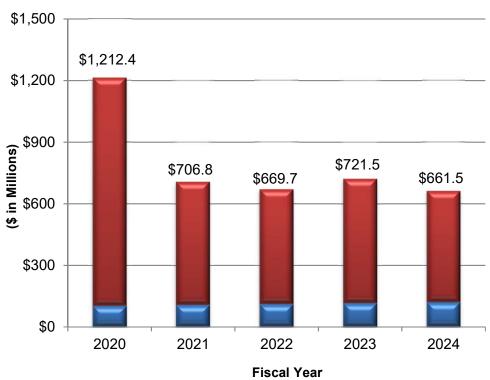

## FLORIDA DEPARTMENT OF TRANSPORTATION WORK PROGRAM TOTAL CONSTRUCTION ENGINEERING INSPECTION FY 2020 - 2024

### **Five Year Summary**

### **Annual Program Levels**

**Total 5-Year Tentative Work Program \$2,486M** 

Note: Inhouse Construction Engineering Inspection is now combined into Operations and Maintenance. Inhouse values are as programmed in WPA.