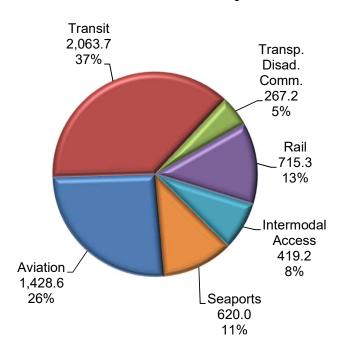

### FLORIDA DEPARTMENT OF TRANSPORTATION WORK PROGRAM TOTAL FREIGHT LOGISTICS AND PASSENGER OPERATIONS FY 2020 - 2024

#### **Five Year Summary**

### **Annual Program Levels**

**Total 5-Year Tentative Work Program \$5,514M** 

Note: FLP Transit, Rail and Intermodal Access Programs contain \$33M of Right of Way and \$311M of Construction phases.