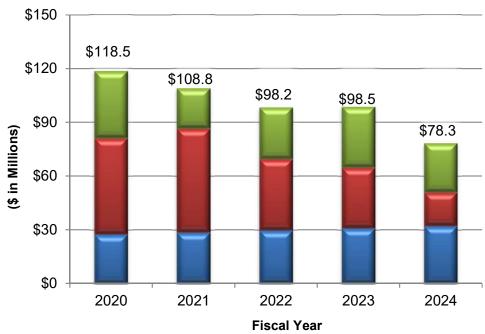

#### FLORIDA DEPARTMENT OF TRANSPORTATION WORK PROGRAM **TOTAL RIGHT OF WAY SUPPORT** FY 2020 - 2024

# **Annual Program Levels**

**Total 5-Year Tentative Work Program \$502M** 