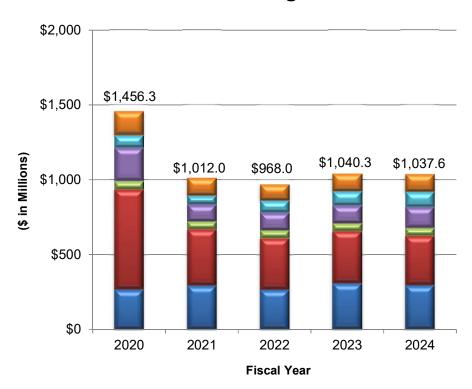

### FLORIDA DEPARTMENT OF TRANSPORTATION WORK PROGRAM TOTAL CONSTRUCTION FY 2020 - 2024

### **Five Year Summary**

### **Annual Program Levels**

**Total 5-Year Tentative Work Program \$22,356M** 

Note: In addition, \$311M of Construction phases are included in the FLP Transit, Rail and Intermodal Access Programs.