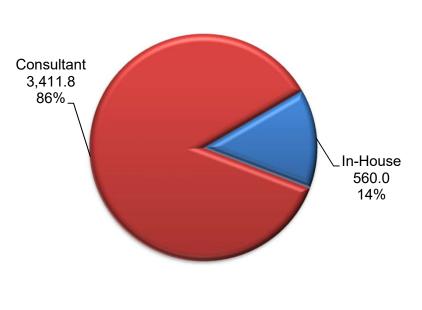

#### FLORIDA DEPARTMENT OF TRANSPORTATION WORK PROGRAM **TOTAL PRELIMINARY ENGINEERING** FY 2020 - 2024

### **Five Year Summary**

### **Annual Program Levels**

**Total 5-Year Tentative Work Program \$3,972M** 