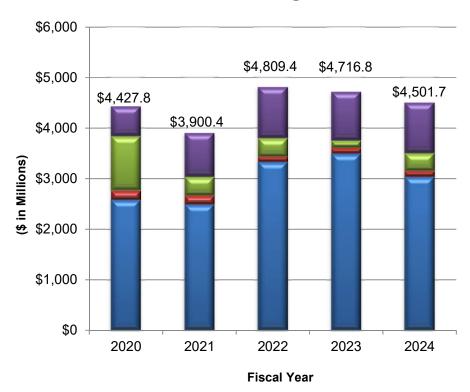

### FLORIDA DEPARTMENT OF TRANSPORTATION WORK PROGRAM TOTAL CONSTRUCTION FY 2020 - 2024

### **Five Year Summary**

### **Annual Program Levels**

**Total 5-Year Tentative Work Program \$22,356M** 

Note: In addition, \$311M of Construction phases are included in the FLP Transit, Rail and Intermodal Access Programs.