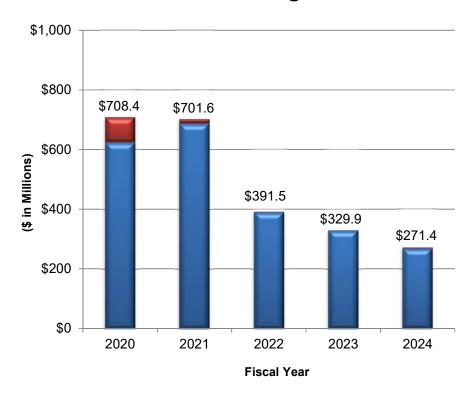

### FLORIDA DEPARTMENT OF TRANSPORTATION WORK PROGRAM TOTAL RIGHT OF WAY LAND FY 2020 - 2024

### **Five Year Summary**

### **Annual Program Levels**

**Total 5-Year Tentative Work Program \$2,403M** 

Note: In addition, \$33M of Right of Way phases are included in the FLP Transit, Rail and Intermodal Access Programs.