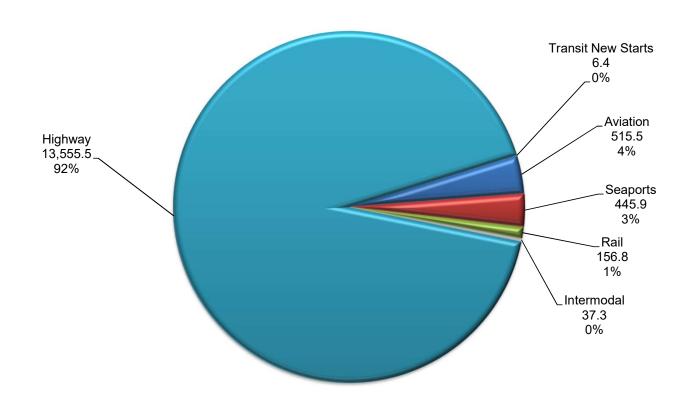

## FLORIDA DEPARTMENT OF TRANSPORTATION STRATEGIC INTERMODAL SYSTEM CAPACITY IMPROVEMENT & OTHER ENHANCEMENTS FY 2020 - 2024

### **TOTAL 5-YEAR TENTATIVE WORK PROGRAM \$14,717M**