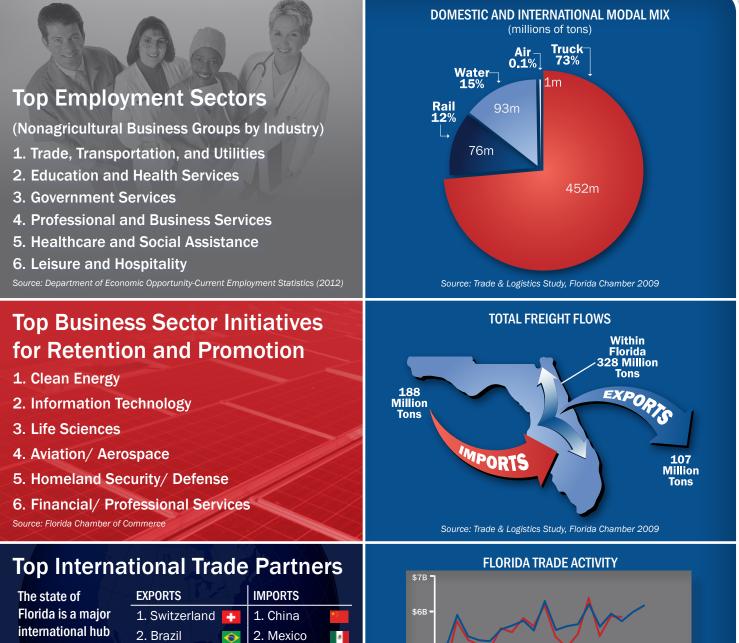

| EXPORTS                               | IMPORTS            |
|---------------------------------------|--------------------|
| 1. Switzerland 📑                      | 1. China           |
| 2. Brazil 🛛 👩                         | 2. Mexico          |
| 3. Venezuela                          | 3. Japan           |
| 4. Canada 🛛 💽                         | 4. Canada          |
| 5. Colombia 📃                         | 5. Colombia        |
| Source: Trade & Logistics Sto<br>2009 | udy, Florida Chamb |

Florida infrastructure moves 762 million tons of freight traffic annually. The state highway system sees 195,755 million annual vehicle miles of travel. Truck travel accounted for approximately 11% of vehicle miles traveled on the SIS in 2010.

Florida has over 2,700 miles of rail lines, which move over 98 million tons of freight annually.