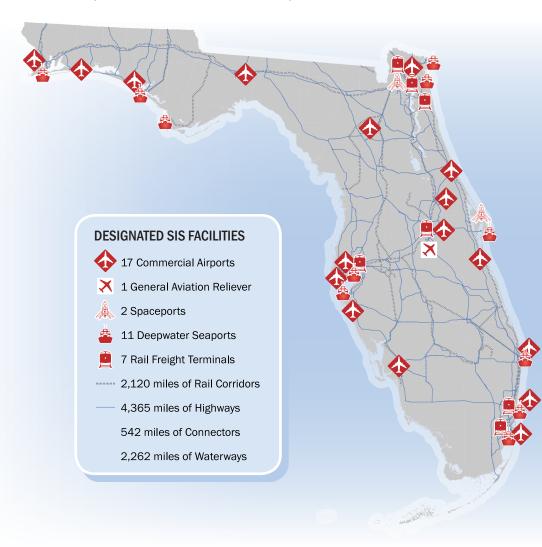

#### Florida's Strategic Intermodal System (SIS)

- Strategic Consists of statewide and regionally significant facilities and services
- Intermodal Contains all forms of transportation for moving both people and goods, including linkages for smooth and efficient transfers between modes and major facilities
- **System** Integrates individual facilities, services, forms of transportation (modes) and linkages into a single, integrated transportation network

Florida has 784 aviation facilities, 129 public use, and 19 have commercial service.

The state boasts 2 spaceports and 5 active launch facilities.

Florida's 15 deepwater seaports moved 106.4 million tons of cargo and handled 2.8 million TEU's (20 foot equivalent container unit) in 2010.

Seven of the 15 seaports in Florida carried 12.7 million passengers, 12.1 million of which sailed on multi-day cruises in 2010.

100% of SIS waterborne freight in Florida is on a coastal or international shipping route.