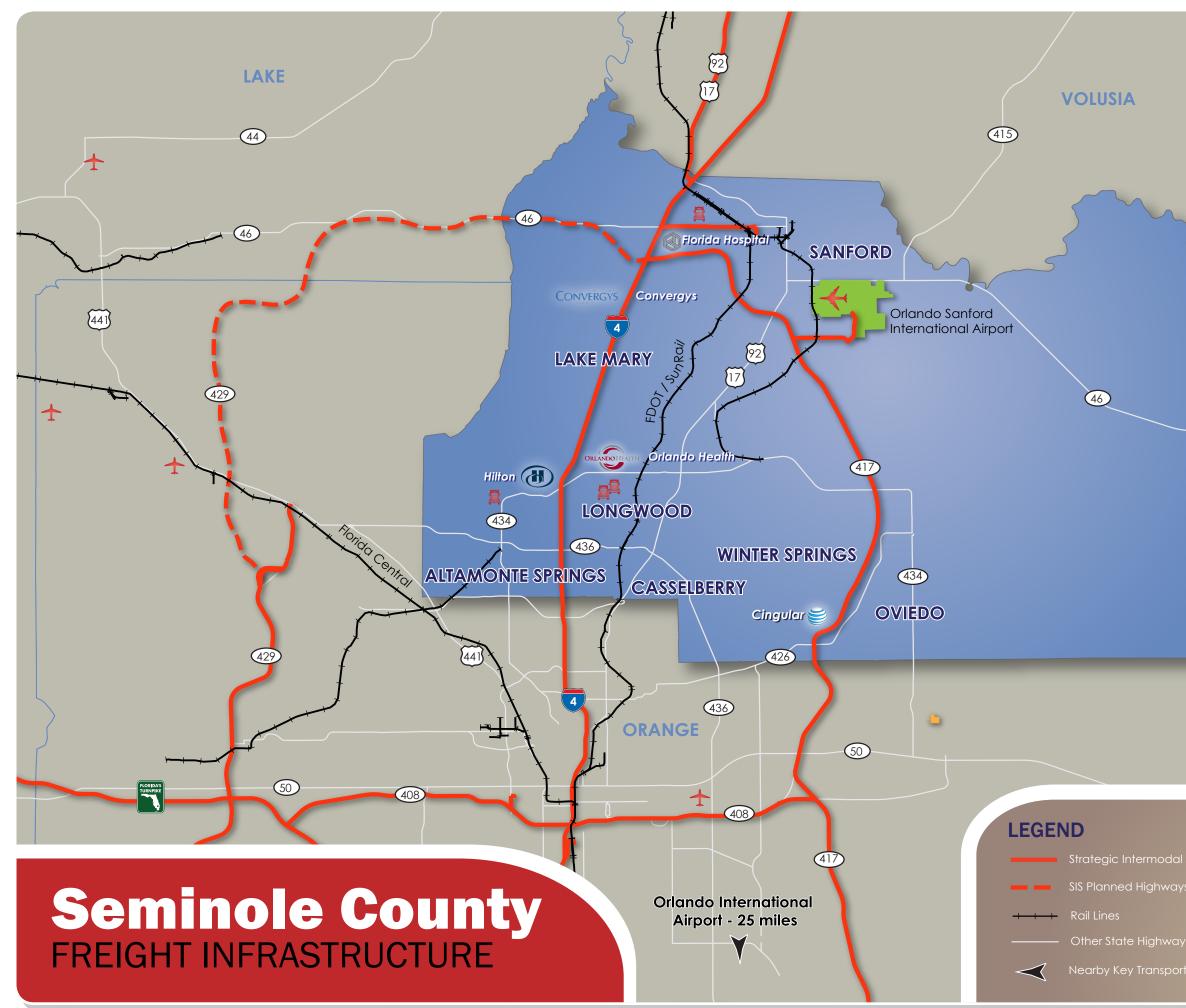

| Key Transportat                               | tion a | nd Freight Facilities                 |                                                                                                                                                                                                                                                                                                                                                                                                                                                                                                                                                                                                                                                                                                                                                                                                                                                                                                                                                                                                                                                                                                                                                                                                                                                                                                                                                                                                                                                                                                                                                                                                                                                                                                                                                                                                                                                                                                                                                                                                                                                                                                                                |
|-----------------------------------------------|--------|---------------------------------------|--------------------------------------------------------------------------------------------------------------------------------------------------------------------------------------------------------------------------------------------------------------------------------------------------------------------------------------------------------------------------------------------------------------------------------------------------------------------------------------------------------------------------------------------------------------------------------------------------------------------------------------------------------------------------------------------------------------------------------------------------------------------------------------------------------------------------------------------------------------------------------------------------------------------------------------------------------------------------------------------------------------------------------------------------------------------------------------------------------------------------------------------------------------------------------------------------------------------------------------------------------------------------------------------------------------------------------------------------------------------------------------------------------------------------------------------------------------------------------------------------------------------------------------------------------------------------------------------------------------------------------------------------------------------------------------------------------------------------------------------------------------------------------------------------------------------------------------------------------------------------------------------------------------------------------------------------------------------------------------------------------------------------------------------------------------------------------------------------------------------------------|
| STRATEGIC INTERMODAL<br>SYSTEM (SIS) HIGHWAYS | 昌      | I-4, SR 417, Wekiva Parkway           | LAKE MONROE BRIDGE                                                                                                                                                                                                                                                                                                                                                                                                                                                                                                                                                                                                                                                                                                                                                                                                                                                                                                                                                                                                                                                                                                                                                                                                                                                                                                                                                                                                                                                                                                                                                                                                                                                                                                                                                                                                                                                                                                                                                                                                                                                                                                             |
| SIS RAILROADS                                 |        | FDOT/SunRail                          | The data from the set of the data for th |
| SIS AIRPORTS                                  | +      | Orlando Sanford International Airport | Surmarily of the state and the state of the  |
| SEAPORTS                                      |        | Canaveral Port Authority              |                                                                                                                                                                                                                                                                                                                                                                                                                                                                                                                                                                                                                                                                                                                                                                                                                                                                                                                                                                                                                                                                                                                                                                                                                                                                                                                                                                                                                                                                                                                                                                                                                                                                                                                                                                                                                                                                                                                                                                                                                                                                                                                                |
| NON SIS STATE HIGHWAYS                        | FL     | US 17, SR 434, SR 46, SR 415          |                                                                                                                                                                                                                                                                                                                                                                                                                                                                                                                                                                                                                                                                                                                                                                                                                                                                                                                                                                                                                                                                                                                                                                                                                                                                                                                                                                                                                                                                                                                                                                                                                                                                                                                                                                                                                                                                                                                                                                                                                                                                                                                                |
| GENERAL AVIATION<br>AIRPORTS                  | +      | Orlando Executive Airport             |                                                                                                                                                                                                                                                                                                                                                                                                                                                                                                                                                                                                                                                                                                                                                                                                                                                                                                                                                                                                                                                                                                                                                                                                                                                                                                                                                                                                                                                                                                                                                                                                                                                                                                                                                                                                                                                                                                                                                                                                                                                                                                                                |
|                                               |        |                                       |                                                                                                                                                                                                                                                                                                                                                                                                                                                                                                                                                                                                                                                                                                                                                                                                                                                                                                                                                                                                                                                                                                                                                                                                                                                                                                                                                                                                                                                                                                                                                                                                                                                                                                                                                                                                                                                                                                                                                                                                                                                                                                                                |

#### BREVARD

Port Canaveral - 47 miles Cape Canaveral Spaceport - 41 miles >>

System (SIS) Highways

;

✓

Military Installations Freight Distribution Centers Airports - General Aviation

Nearby Key Transportation Facilities (Mileage from County Seat)