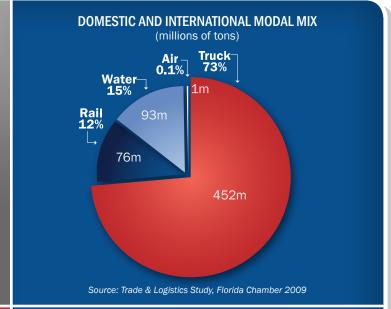

Source: Enterprise Florida

Florida infrastructure moves 762 million tons of freight traffic annually. The state highway system sees 195,755 million annual vehicle miles of travel.

Truck travel accounted for approximately 11% of vehicle miles traveled on the SIS in 2010.

Florida has over 2,700 miles of rail lines, which move over 98 million tons of freight annually.

Florida has 784 aviation

facilities, 129 public

use, and 19 have

commercial service.

The state boasts 2 spaceports and 5 active

Strategic Intermodal Syste

Florida's 15 deepwater seaports moved 106.4 million tons of cargo and handled 2.8 million TEU's (20 foot equivalent container unit) in 2010.

Seven of the 15 seaports in Florida carried 12.7 million passengers, 12.1 million of which sailed on multi-day cruises in 2010.