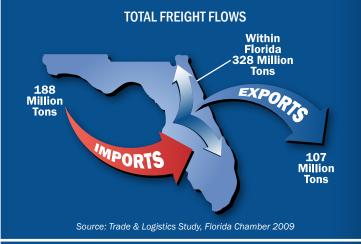

Source: Enterprise Florida

Florida infrastructure moves 762 million tons of freight traffic annually. The state highway system sees 195,755 million annual vehicle miles of travel.

Truck travel accounted for approximately 11% of vehicle miles traveled on the SIS in 2010.