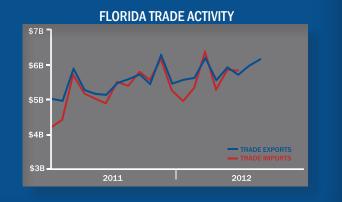

## **Top International Trade Partners**

The state of Florida is a maio international hub accounting for ap proximately \$149 billion in international trade activi in 2011.

|    | district fracts              |                     |
|----|------------------------------|---------------------|
|    | <b>EXPORTS</b>               | IMPORTS             |
|    | 1. Switzerland 😛             | 1. China            |
|    | 2. Brazil                    | 2. Mexico           |
| 1  | 3. Venezuela                 | 3. Japan            |
|    | 4. Canada                    | 4. Canada           |
| tv | 5. Colombia                  | 5. Colombia         |
| 7  | Source: Trade & Logistics St | udy Florida Chambor |