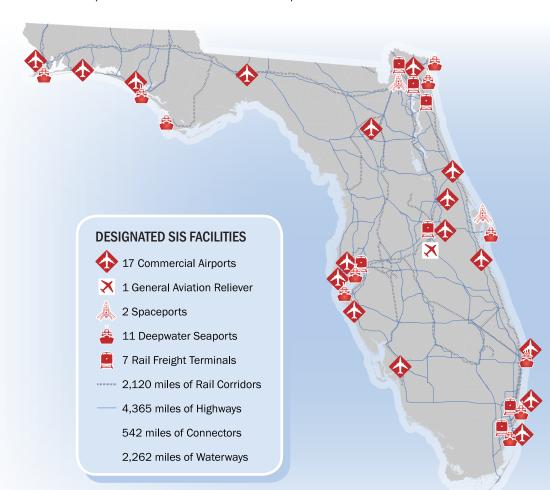

#### Florida's Strategic Intermodal System (SIS)

- Strategic Consists of statewide and regionally significant facilities and services
- **Intermodal** Contains all forms of transportation for moving both people and goods, including linkages for smooth and efficient transfers between modes and major facilities
- **System** Integrates individual facilities, services, forms of transportation (modes) and linkages into a single, integrated transportation network

#### The SIS was established to:

- Efficiently serve the mobility needs of Florida's citizens, businesses and visitors
- Help Florida become a worldwide economic leader, enhance economic prosperity and competitiveness, enrich quality of life and reflect responsible environmental stewardship

Strategic Intermodal Syste

Florida's 15 deepwater seaports moved 106.4 million tons of cargo and handled 2.8 million TEU's (20 foot equivalent container unit) in 2010.

Seven of the 15 seaports in Florida carried 12.7 million passengers, 12.1 million of which sailed on multi-day cruises in 2010.

100% of SIS waterborne freight in Florida is on a coastal or international shipping route.

16 Fortune 500 companies have their headquarters in Florida.